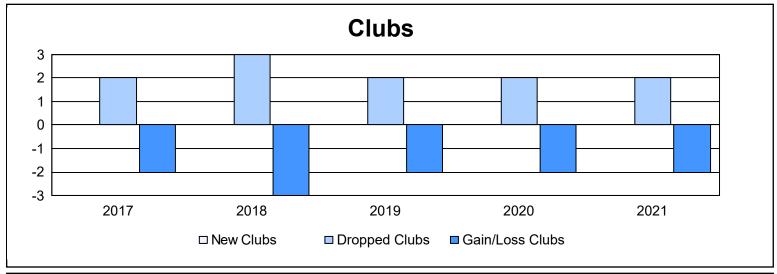

District 1 BK As of June 2021 Cumulative

| Year      | New<br>Clubs | Dropped<br>Clubs | Gain/<br>Loss<br>Clubs | New<br>Members | Charter<br>Members | Reinstate<br>Members | Transfer<br>Members | Total<br>Member<br>Added | Total<br>Members<br>Dropped | Gain/<br>Loss<br>Members |
|-----------|--------------|------------------|------------------------|----------------|--------------------|----------------------|---------------------|--------------------------|-----------------------------|--------------------------|
| 2016-2017 | 0            | 2                | -2                     | 127            | 1                  | 25                   | 8                   | 161                      | 289                         | -128                     |
| 2017-2018 | 0            | 3                | -3                     | 158            | 0                  | 14                   | 4                   | 176                      | 234                         | -58                      |
| 2018-2019 | 0            | 2                | -2                     | 173            | 0                  | 27                   | 5                   | 205                      | 199                         | 6                        |
| 2019-2020 | 0            | 2                | -2                     | 119            | 1                  | 5                    | 6                   | 131                      | 228                         | -97                      |
| 2020-2021 | 0            | 2                | -2                     | 85             | 0                  | 8                    | 5                   | 98                       | 181                         | -83                      |
| Average   | 0            | 2                | -2                     | 132            | 0                  | 16                   | 6                   | 154                      | 226                         | -72                      |